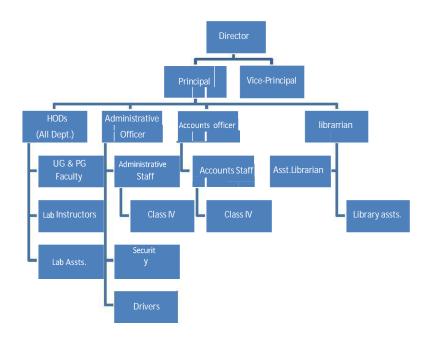

|    | Frequency of meetings & date of last meeting | Monthly , 27 - 11- 2024  |
|----|----------------------------------------------|--------------------------|
|    |                                              |                          |
| .8 | Academic Advisory Body                       | College Council          |
|    | Frequency of meetings & date of last meeting | Monthly , 18 – 12 - 2024 |
| 9  | Organisational Chart                         |                          |